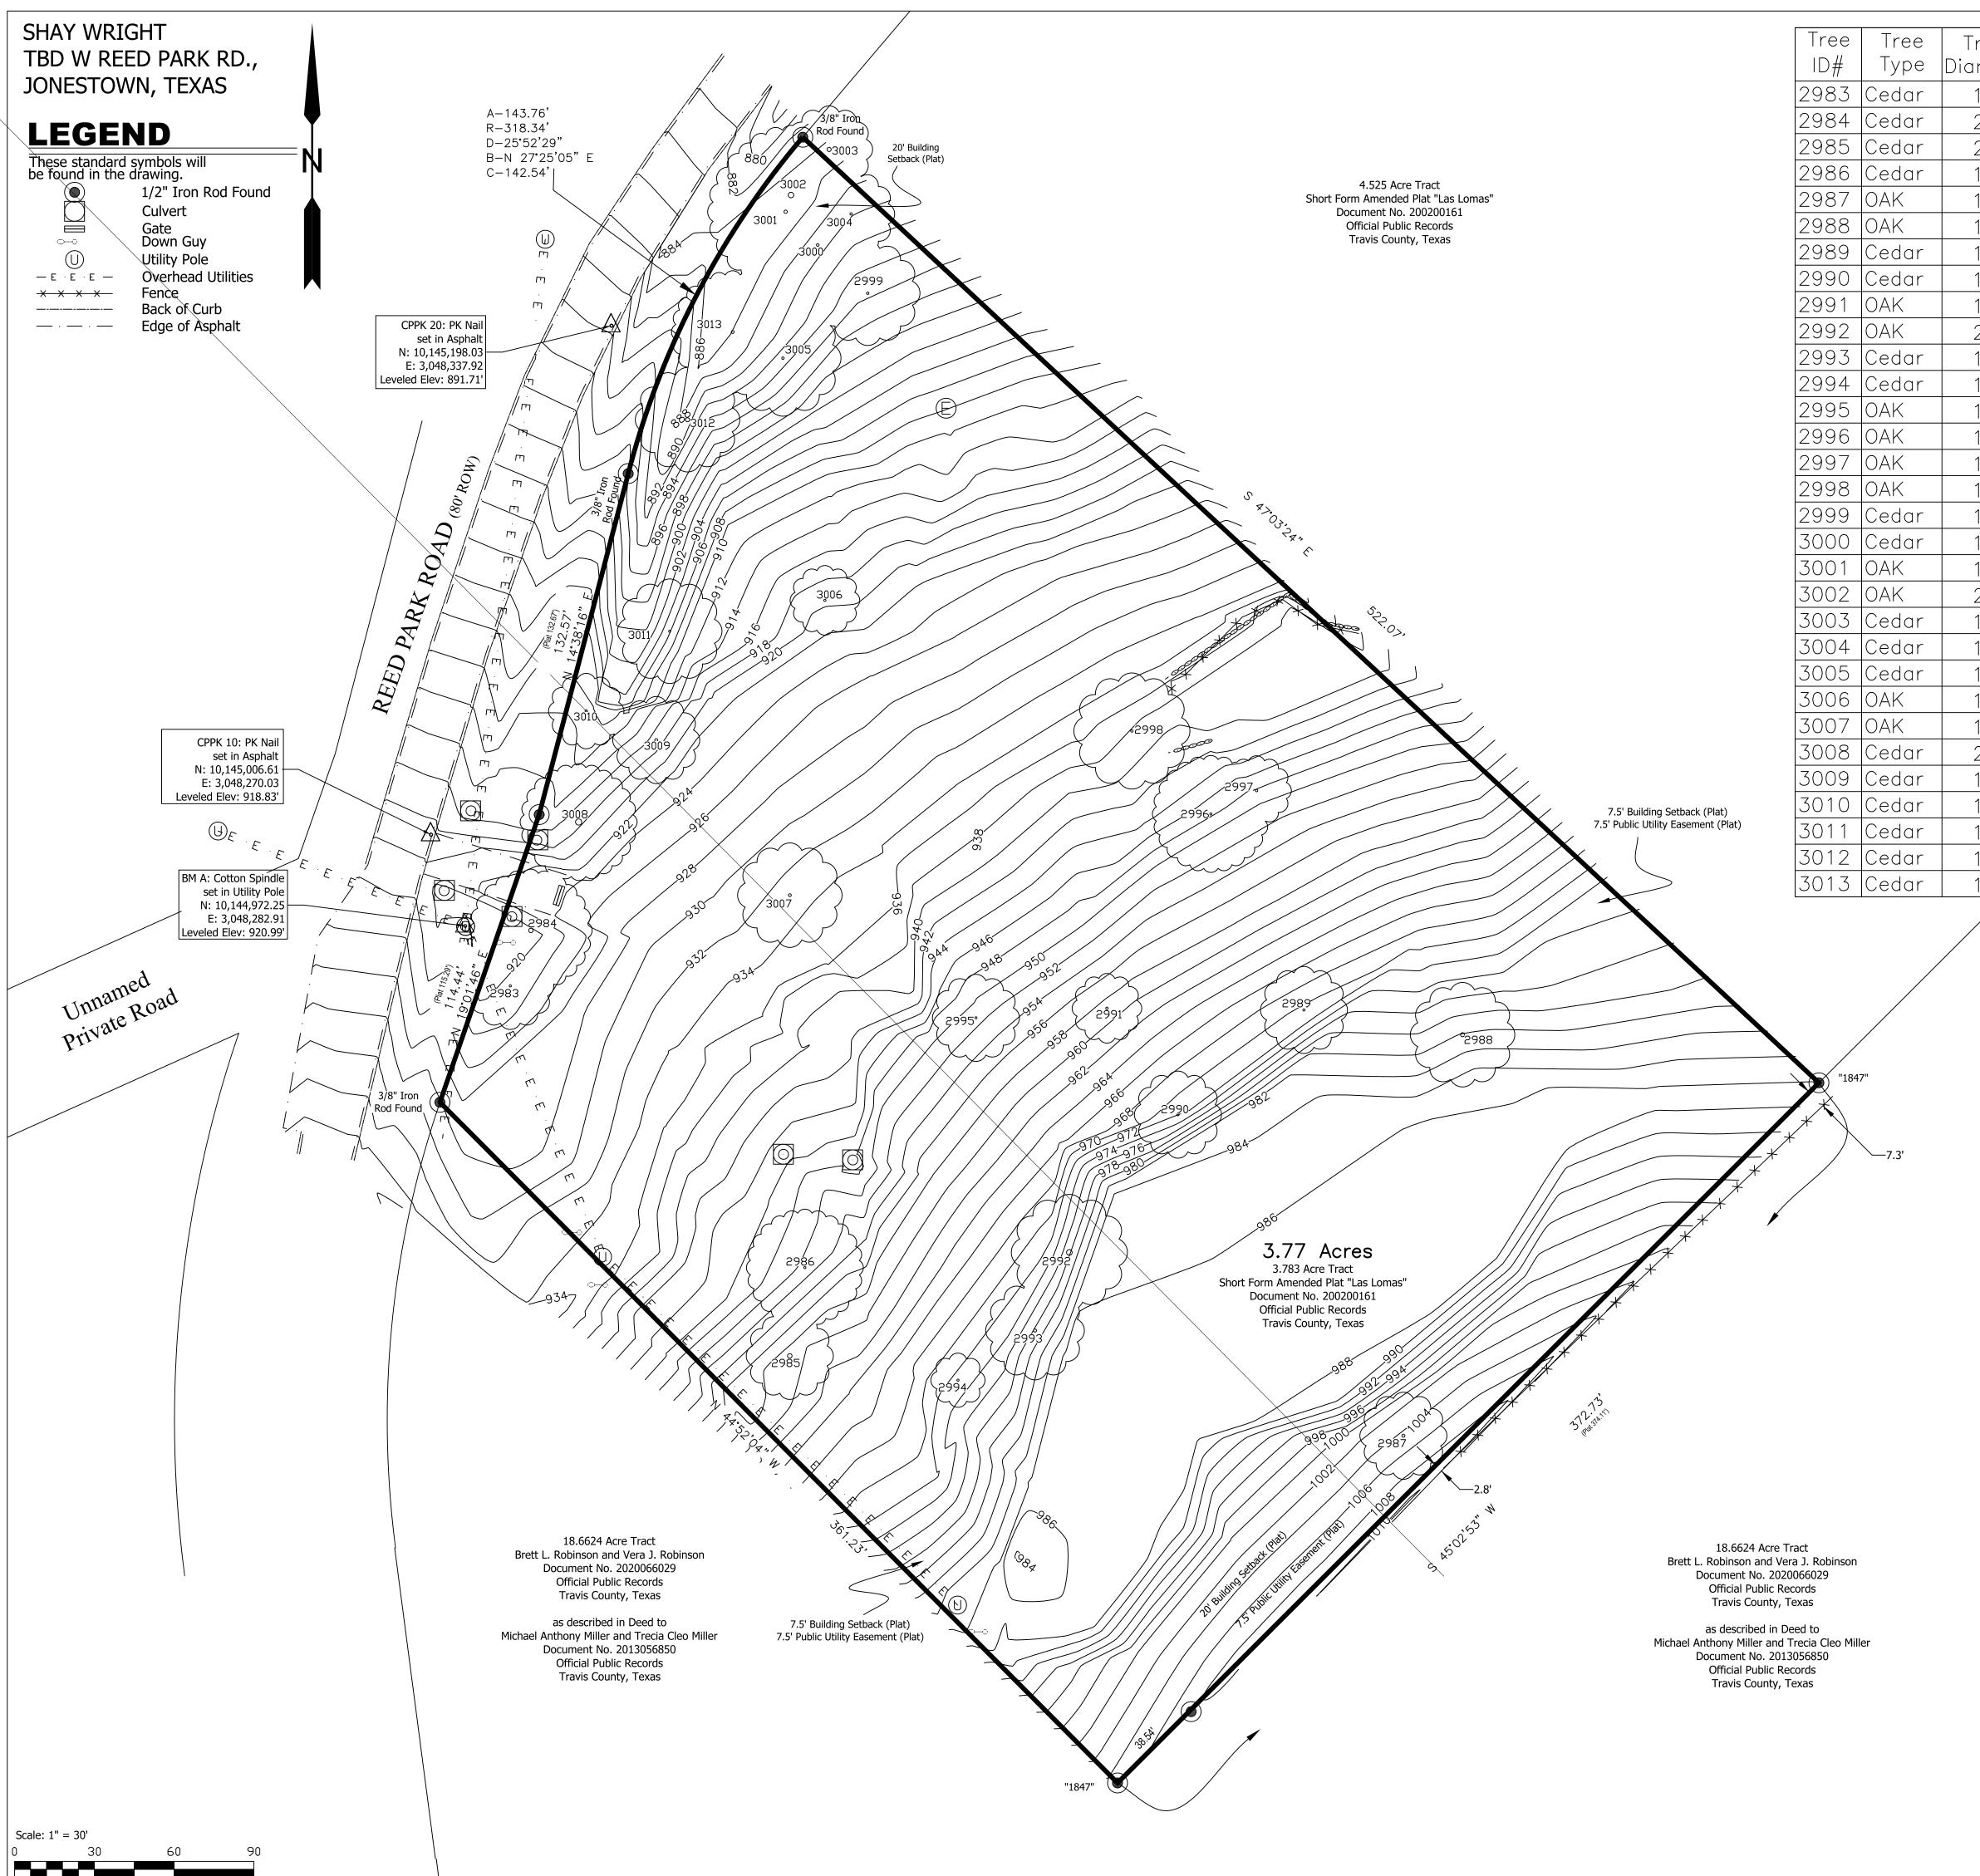

## BOUNDARY, TOPOGRAPHIC, & TREE SURVEY OF 3.77 ACRES OF LAND, BEING ALL OF A (UNNUMBERED) "3.783 ACRE TRACT", SHORT FORM AMENDED PLAT "LAS LOMAS", ACCORDING TO PLAT RECORDED IN DOCUMENT NO. 200200161, OFFICIAL PUBLIC RECORDS, TRAVIS COUNTY, TEXAS.

10e. 20' Building Setback, along Road Right-of-Ways & Rear lot lines, per Plat; DOES AFFECT.

10f. 7.5' Building Setback, along Side lot lines, per Plat; DOES AFFECT. 10g. 7.5' Public Utility Easement, along Side & Rear lot lines, per Plat; DOES AFFECT.

## **Survey Notes:**

1. Bearings Based on NAD83 Texas South Central Zone 4204; US Survey Feet.

 Surveyor has not investigated the existence of Design Guidelines or other unrecorded documents as may be promulgated by an Architectural Control Committee.
According to the Flood Insurance Rate Map (FIRM) No. 48453C0205J, dated January 22, 2020, this property is located in Zone X: Areas determined to be outside the 0.2% annual chance floodplain.

4. Tree location survey includes trees with 10" and larger trunk diameter only per client specification. Smaller trees not located or shown.

CERTIFICATION: THE UNDERSIGNED DOES HEREBY CERTIFY THAT THIS EXHIBIT REPRESENTS A SURVEY MADE ON THE GROUND ON MARCH 26, 2024, OF THE PROPERTY SHOWN HEREON: