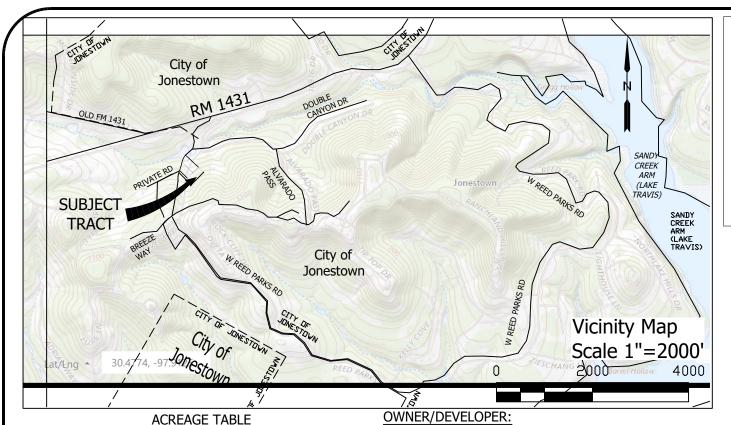

3. ACCORDING TO THE FEDERAL EMERGENCY MANAGEMENT AGENCY (FEMA) FLOOD INSURANCE RATE MAP (FIRM) NO. 48453C0205J. DATED JANUARY 22. 2020. THIS PROPERTY IS LOCATED IN ZONE X: AREAS OF MINIMAL FLOODING.

4. BEARINGS BASED ON TEXAS STATE PLANE COORDINATES, NAD83 TEXAS CENTRAL ZONE 4203. GRID NORTH/GRID DISTANCES, US SURVEY FEET. 5. THIS SUBDIVISION IS WITHIN THE CITY LIMITS OF JONESTOWN, TEXAS. 6. PRIOR TO CONSTRUCTION OF ANY IMPROVEMENTS ON THIS LOT, BUILDING