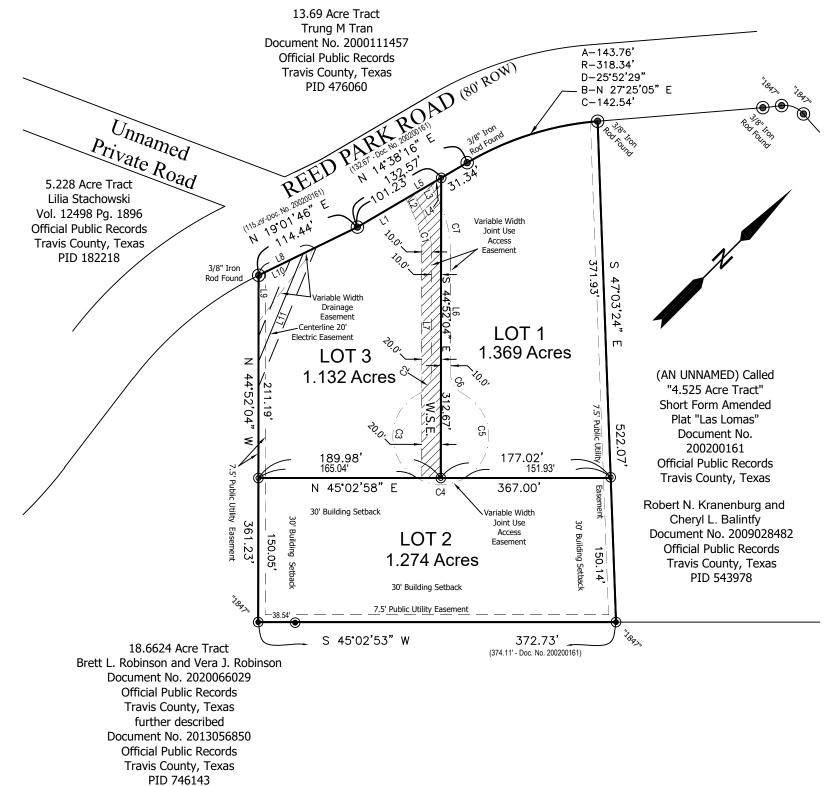

LAND PEOPLE, LLC

Partner, Shay Wright

12013 Nevada Dr

Austin, TX 78738

PH.: (512) 468-8261

Acting by and through it's Managing

LOT 1 1.132 ACRES LOT 2 1.369 ACRES

**TOTAL AREA 3.775 ACRES** VARIABLE WIDTH ACCESS ES'MT. 0.228 ACRES

STATE OF TEXAS COUNTY OF TRAVIS

LOT 3

KNOW ALL MEN BY THESE PRESENTS:

THAT LAND PEOPLE, LLC, BEING THE OWNER OF (UNNUMBERED)(CALLED) "3.783 ACRE TRACT", SHORT FORM AMENDED PLAT "LAS LOMAS", ACCORDING TO PLAT RECORDED IN DOCUMENT NO. 200200161, PLAT RECORDS, TRAVIS COUNTY, TEXAS DO HEREBY REPLAT THE SAME TO BE KNOWN AS

**1.274 ACRES** 

HIDDEN HOLLOW REPLAT OF LAS LOMAS IN ACCORDANCE WITH THE PLAT SHOWN HEREON, SUBJECT TO ANY AND ALL EASEMENTS OR RESTRICTIONS HERETOFORE GRANTED AND DOES HEREBY DEDICATE TO THE USE OF THE PUBLIC FOREVER ALL STREETS, ALLEYS, PARKS, WATERCOURSES, DRAINS EASEMENTS AND PUBLIC PLACES THEREON SHOWN FOR THE PURPOSE AND CONSIDERATION THEREIN EXPRESSED

11. A SEVEN AND ONE-HALF (7.5) FEET PUBLIC UTILITY EASEMENT IS DEDICATED ALONG THE REAR AND SIDE LOT LINES (ORDINANCE 92.046)

12. IMPERVIOUS COVER HEREON SHALL NOT EXCEED 40% OF THE TOTAL LOT AREA. 13. ACCORDING TO JONESTOWN SETBACK REQUIREMENTS FOR LOTS THESE LOTS ARE ZONED AS R-1.

| EASEMENT CURVE TABLE |         |            |              |               |                    |  |
|----------------------|---------|------------|--------------|---------------|--------------------|--|
| URVE                 | RADIUS  | ARC LENGTH | CHORD LENGTH | CHORD BEARING | DELTA ANGLE        |  |
| 1                    | 100.00' | 45.57      |              | S 57*55'25" E | 26 <b>°</b> 06'42" |  |
| 2                    | 25.00'  | 27.13'     | 25.82'       | S 13°46'26" E | 62 <b>°</b> 11'16" |  |
| 3                    | 50.00'  | 106.69'    | 87.57        | N 43°48'23" W | 122*15'09"         |  |
| 4                    | 50.00'  | 52.39'     | 50.03        | N 45°02'58" E | 60°02'09"          |  |
| 5                    | 50.00'  | 106.53'    | 87.49'       | N 46°00'22" W | 122°04'31"         |  |
| 6                    | 25.00'  | 27.13'     | 25.82'       | S 75°57'21" E | 62 <b>°</b> 10'33" |  |
| 7                    | 130.00  | 59.25'     | 58.73'       | S 57°55'25" E | 26.06,42"          |  |

| .INE                       | BEARING       | DISTANCE |
|----------------------------|---------------|----------|
| .1                         | N 14°38'16" E | 68.43'   |
| .2                         | N 70°58'46" W | 18.30'   |
| .3                         | N 70°58'46" W | 17.51'   |
| .2<br>.3<br>.4<br>.5<br>.6 | N 14°25'56" E | 12.74'   |
| .5                         | S 14°38'16" W | 20.06'   |
| .6                         | S 44°52'04" E | 125.93'  |
| .7                         | S 44°52'04" E | 125.92'  |
| .8                         | N 19°01'46" E | 64.41'   |
| .8<br>.9                   | N 44°52'04" W | 48.55'   |
| .10                        | N 19°01'46" E | 51.65'   |
| .11                        | S 22°29'34" E | 121.84   |
|                            | <u> </u>      | •        |

Lots 1, 2 & 3, Hidden Hollow Replat of Las Lomas

LCRA NOTES:

LEGEND

These standard symbols will be found in the drawing.

1/2" Iron Rod Found

Water Service Easement

1/2" Iron Rod with cap stamped "RICKMAN"

Property ID Travis County Appraisal District